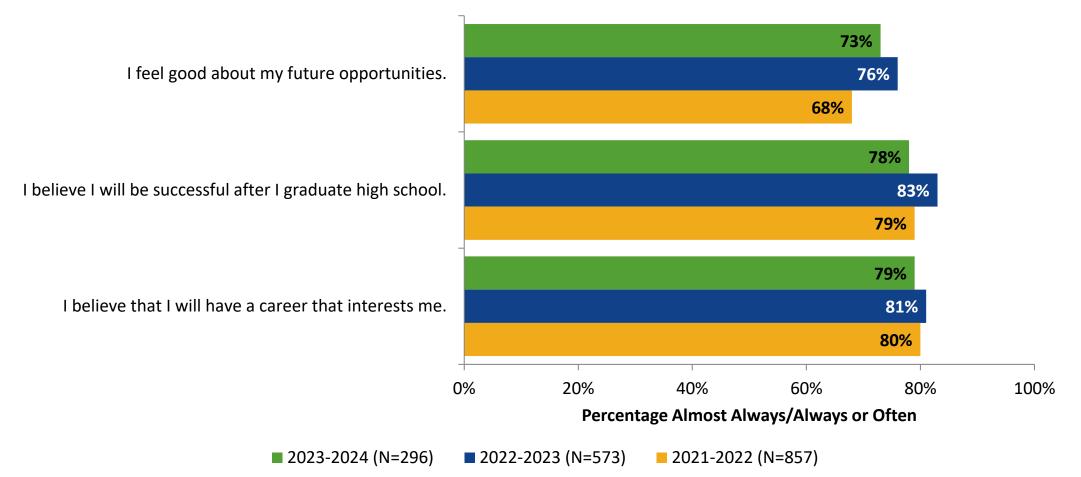

## **Future Goals: Comparison Over Time**

How frequently do you feel the following statements are true?