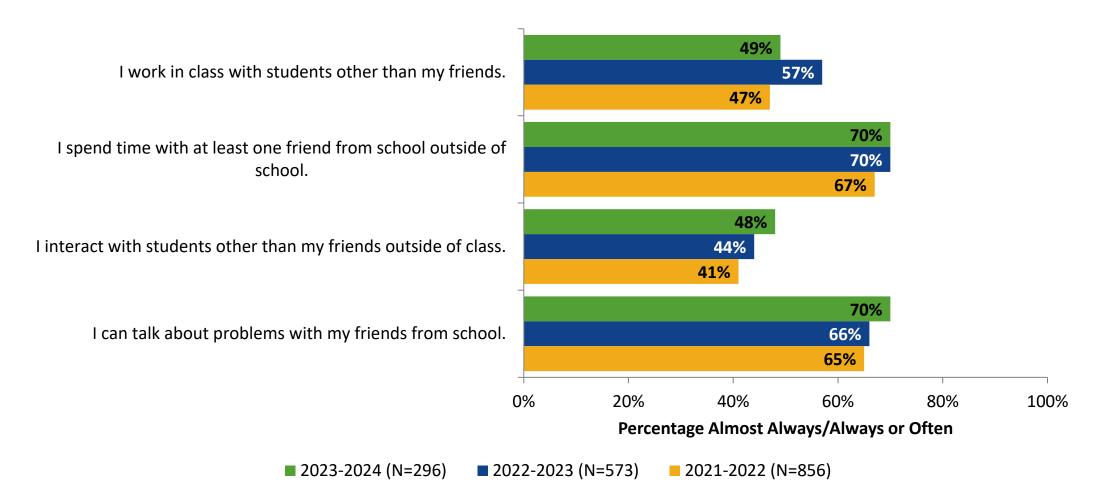

## **Relationships with Peers: Comparison Over Time**

How frequently do you feel the following statement are true?

Answer options: Almost Always/Always, Often, Seldom, Rarely/Never