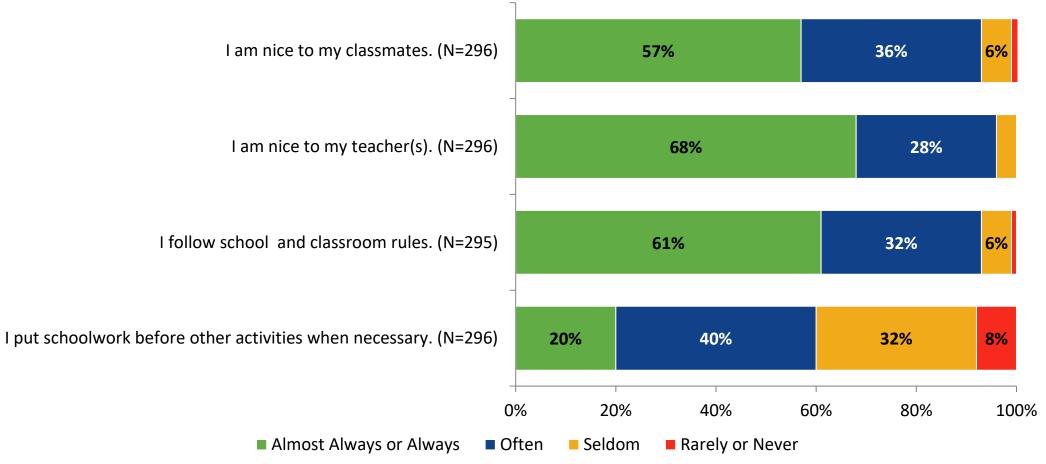

## **Self-Management**

How frequently do you feel the following statements are true?