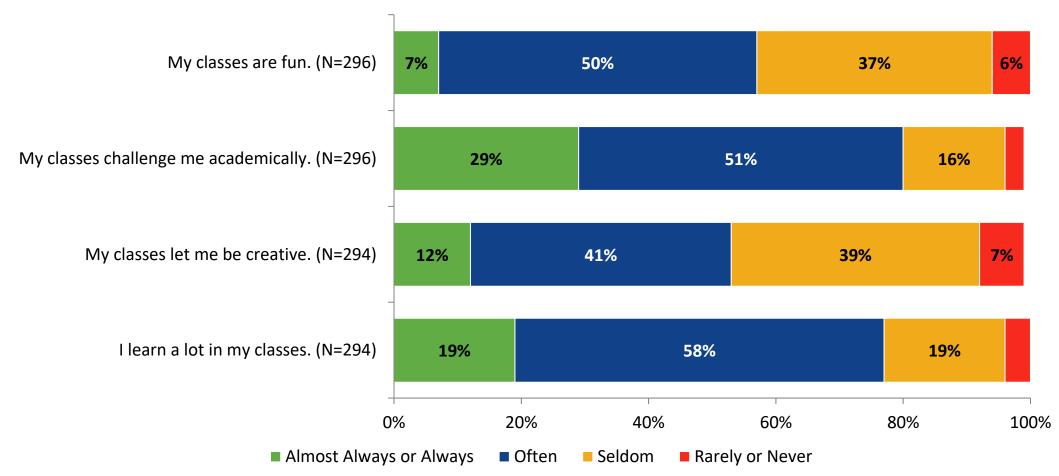

#### **Class Experience**

How frequently do you feel the following statements are true?

K12 Insight 🔾