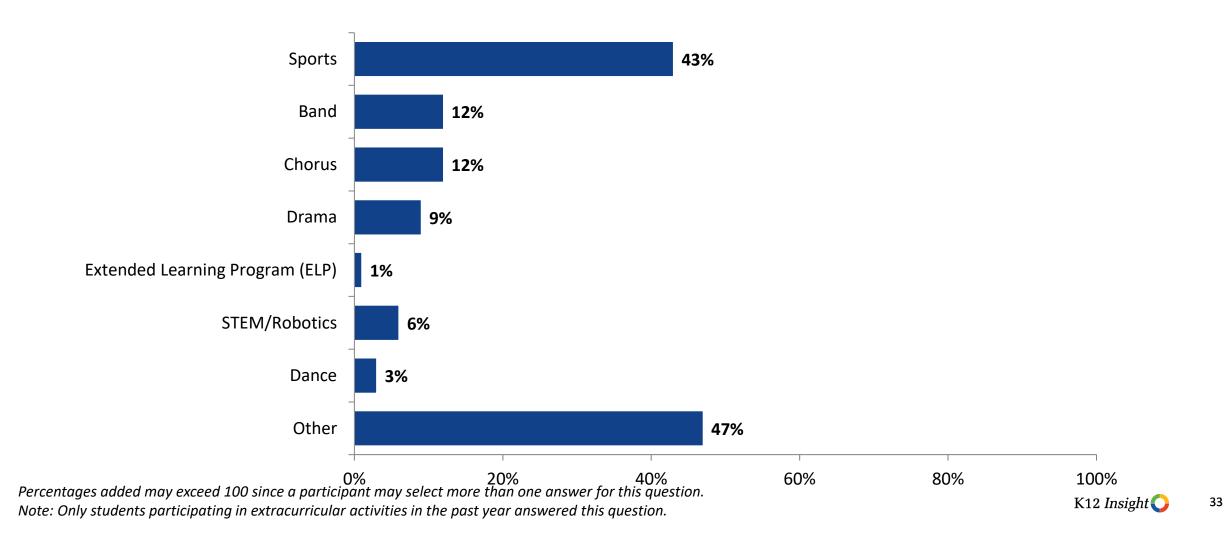

## **Participation in Extracurricular Activities**

Please select the extracurricular activities you participated in. (N=169)