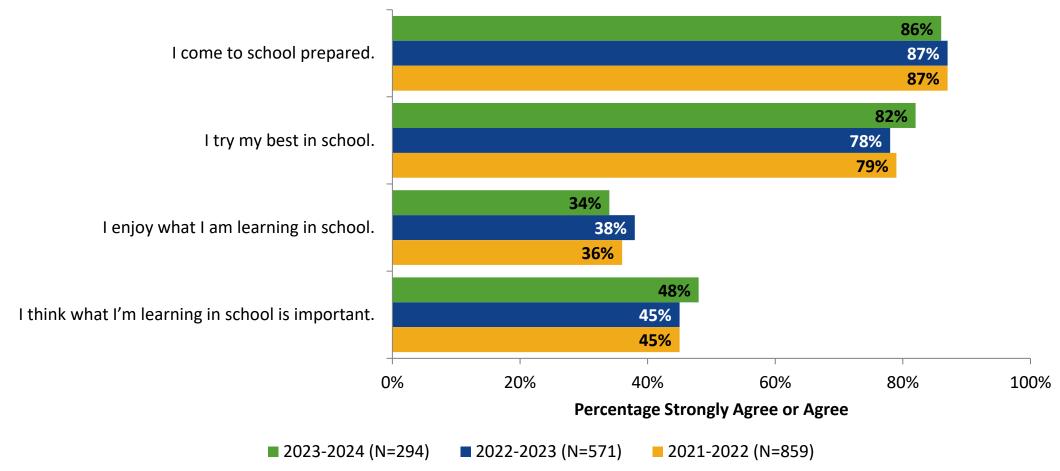

## **Overall Engagement: Comparison Over Time**

Please rate how strongly you agree or disagree with the following statements.

Answer options: Strongly Agree, Agree, Neither Agree nor Disagree, Disagree, Don't Know