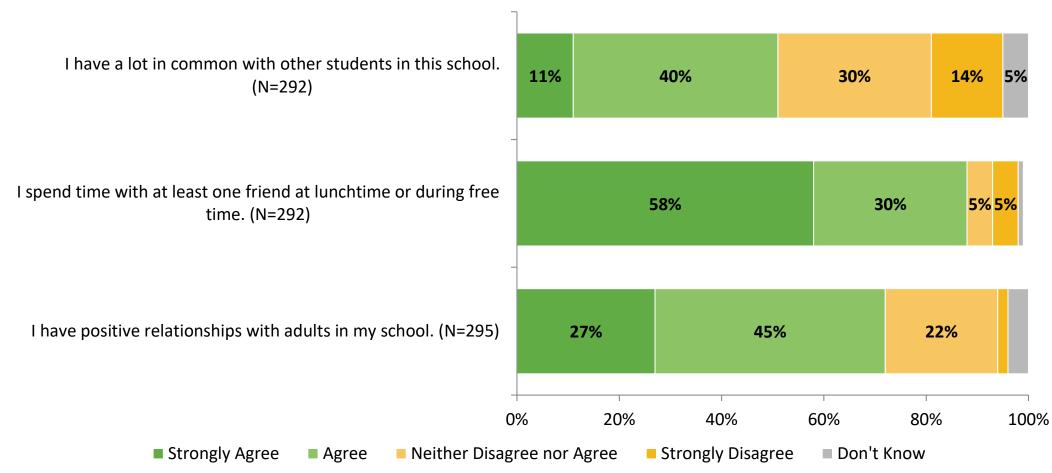

## **Overall Engagement (Continued)**

Please rate how strongly you agree or disagree with the following statements.

K12 Insight 🔾