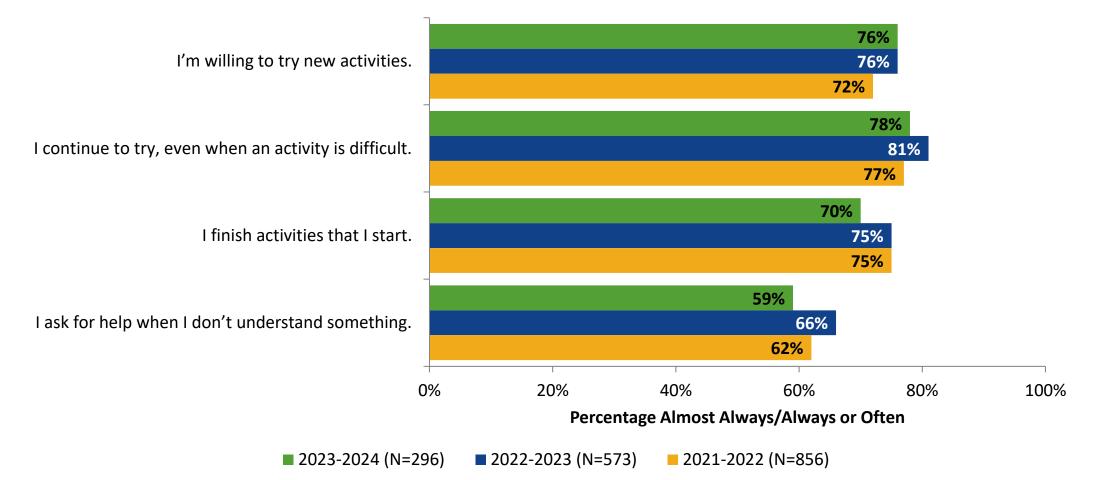

## **Grit: Comparison Over Time**

How frequently do you feel the following statements are true?

Answer options: Almost Always/Always, Often, Seldom, Rarely/Never