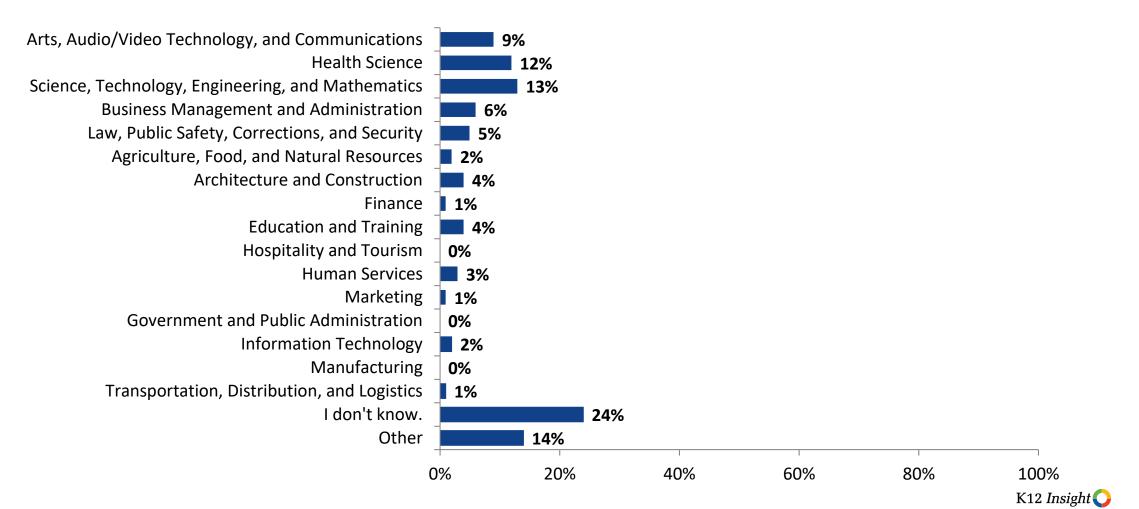

#### **Postsecondary Career Fields**

Which of the following career fields do you plan to pursue? (N=295)

703.542.9601 | www.k12insight.com