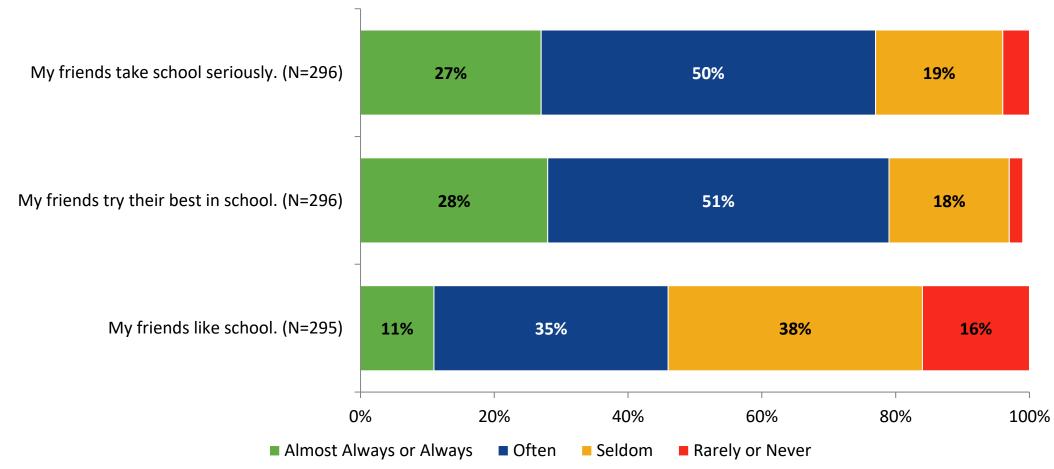

#### **Perceptions of Peers**

How frequently do you feel the following statements are true?

K12 Insight 🔾