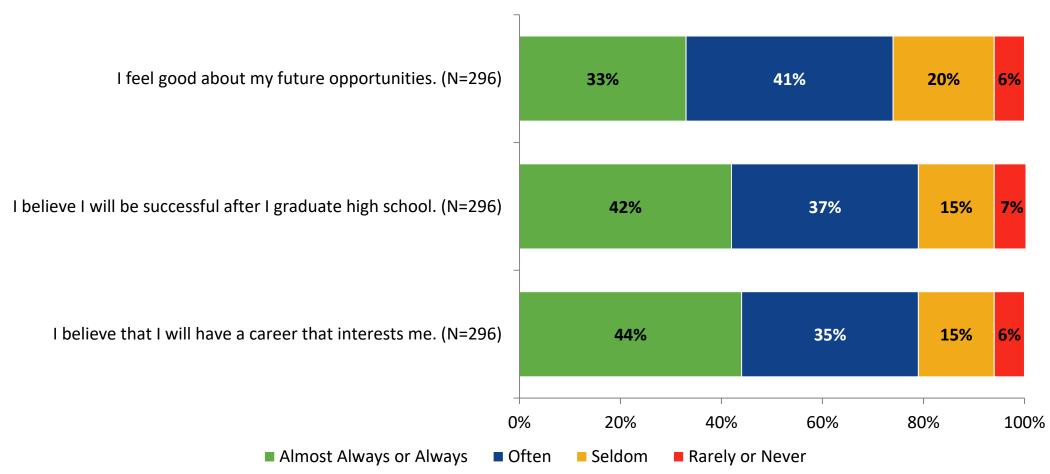

#### **Future Goals**

How frequently do you feel the following statements are true?

K12 Insight 🜔