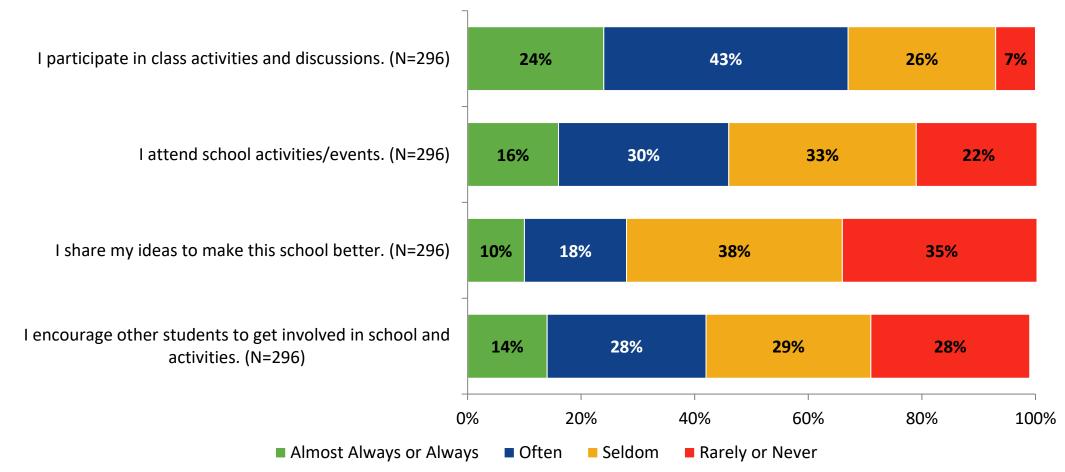

## **Involvement: Comparison Over Time**

How frequently do you feel the following statements are true?