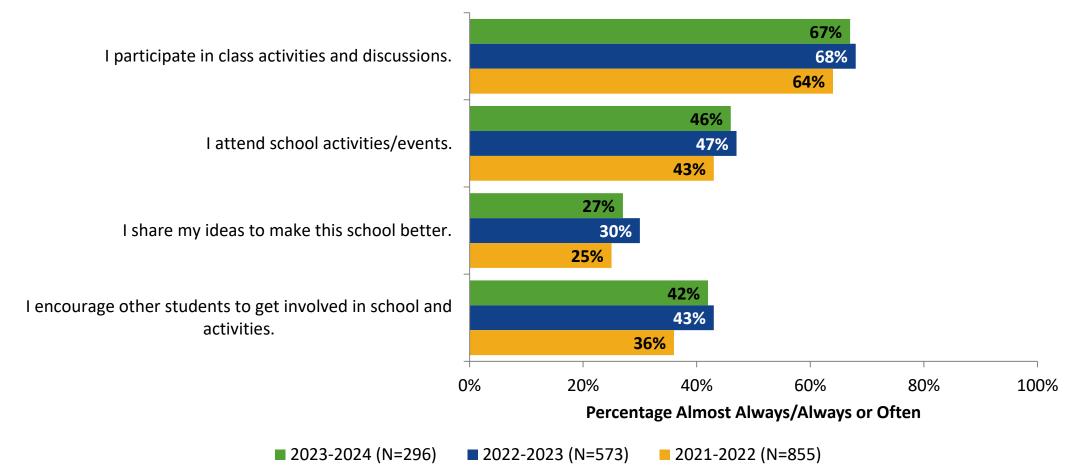

## **Involvement: Comparison Over Time**

How frequently do you feel the following statements are true?