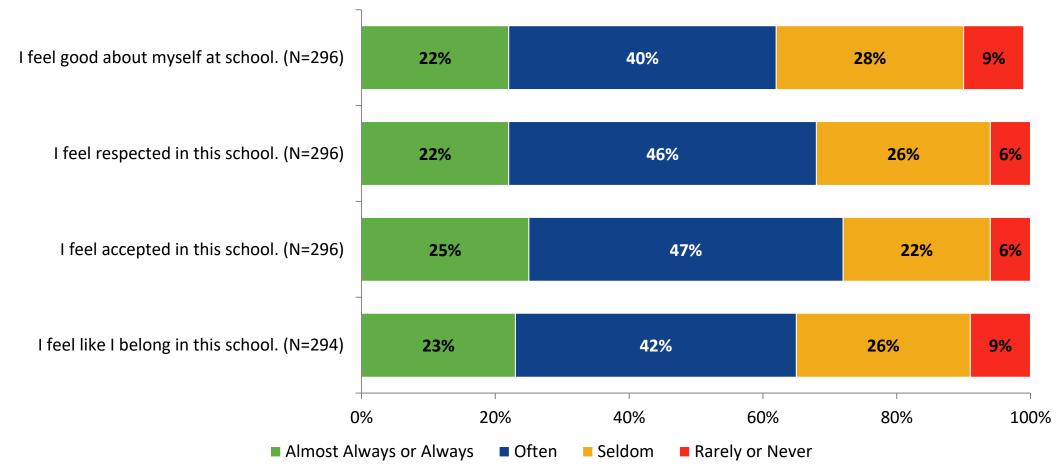

#### Acceptance

How frequently do you feel the following statements are true?

K12 Insight 🔾