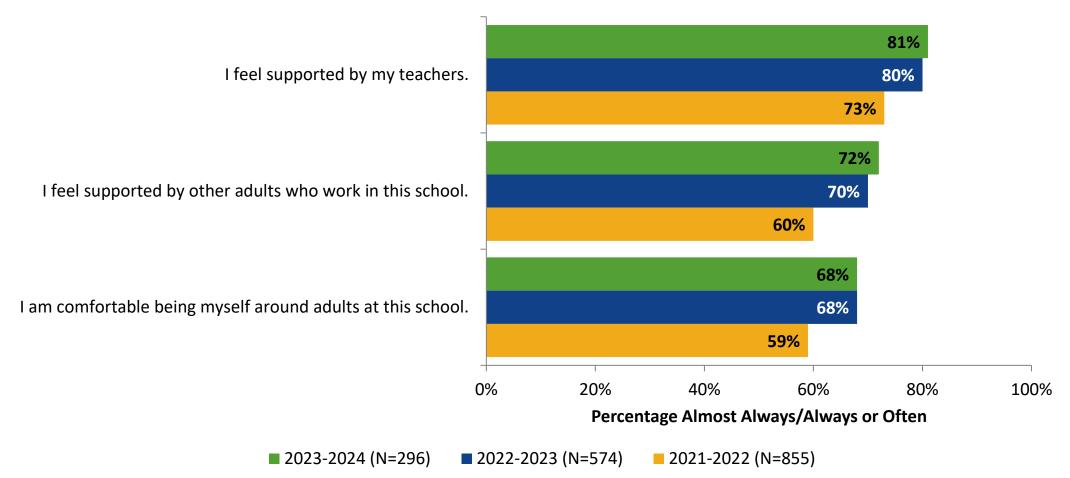

## **Relationships with Adults in School: Comparison Over Time**

How frequently do you feel the following statements are true?

Answer options: Almost Always/Always, Often, Seldom, Rarely/Never