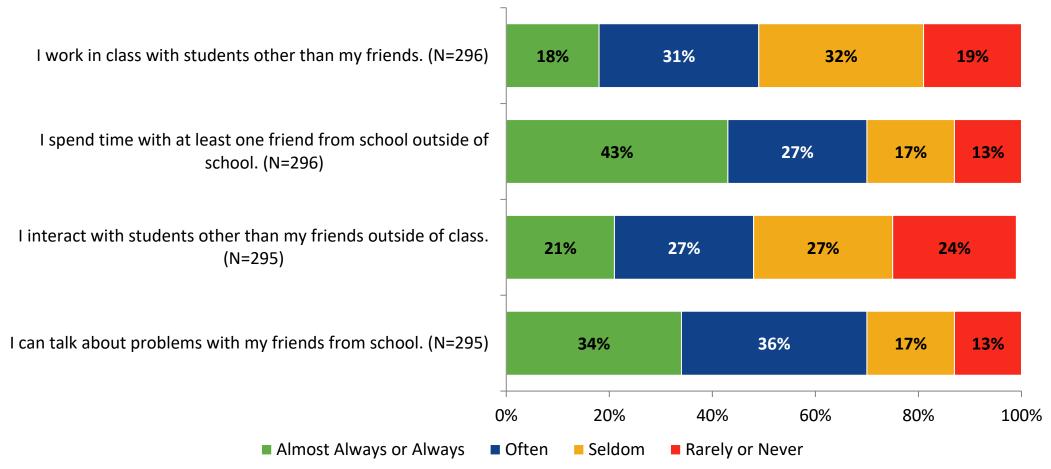

## **Relationships with Peers**

How frequently do you feel the following statement are true?