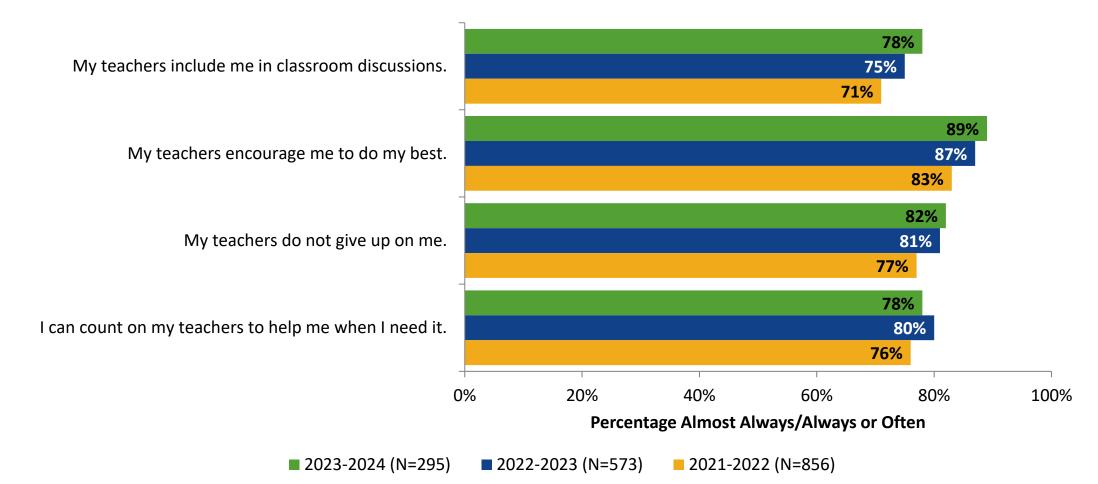

## **Relationships with Adults in School**

How frequently do you feel the following statements are true?

K12 Insight 🔾

## **Relationships with Adults in School: Comparison Over Time**

How frequently do you feel the following statements are true?

Answer options: Almost Always/Always, Often, Seldom, Rarely/Never