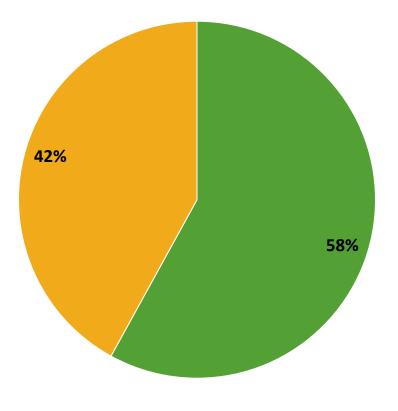

### **Participation in Extracurricular Activities**

Did you participate in any extracurricular activities this school year? (N=292)