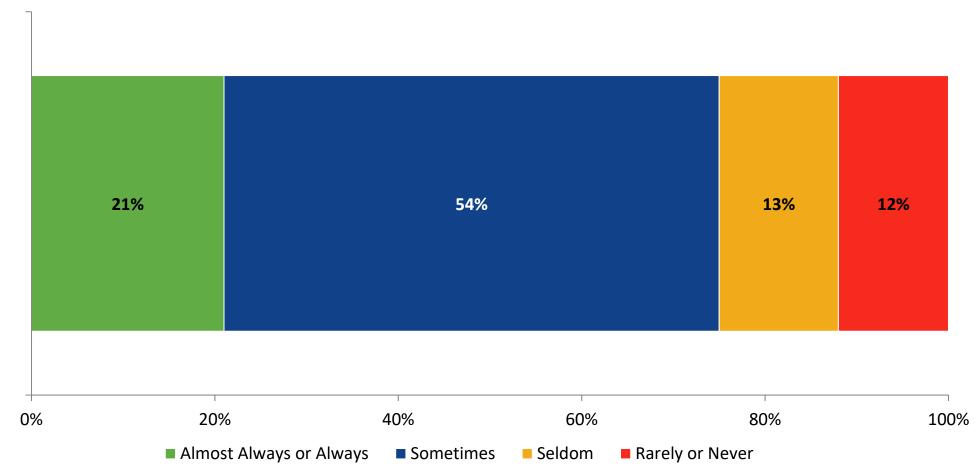

## **Like School**

How frequently do you feel the following statement is true?

#### Generally, I like school. (N=294)

K12 Insight 🜔