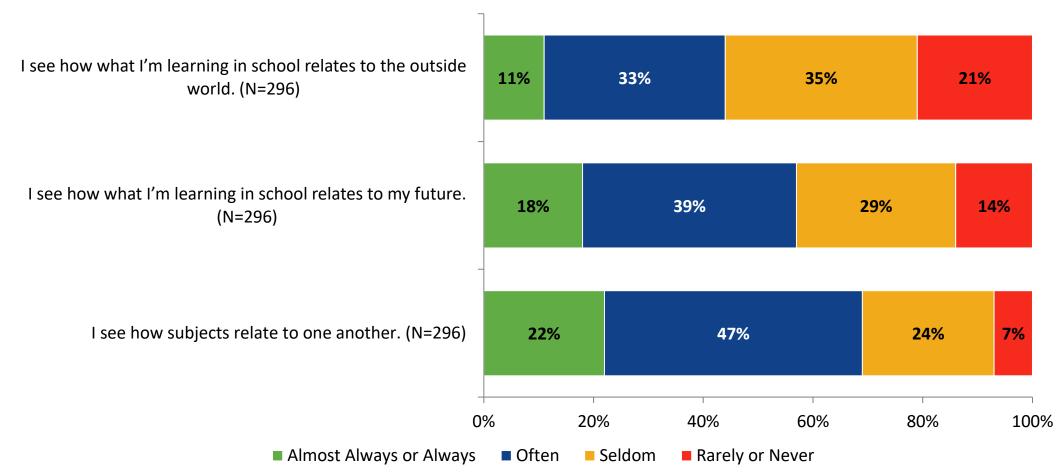

gree, Disagree, Don't Know

## **Like School**

How frequently do you feel the following statement is true?

#### Generally, I like school. (N=294)



K12 Insight 🜔

#### **Class Experience**

How frequently do you feel the following statements are true?



K12 Insight 🔾

## **Class Experience: Comparison Over Time**

How frequently do you feel the following statements are true?



Answer options: Almost Always/Always, Often, Seldom, Rarely/Never

## **Academic Support**

How frequently do you feel the following statements are true?



Answer options: Almost Always/Always, Often, Seldom, Rarely/Never

## **Academic Support: Comparison Over Time**

How frequently do you feel the following statements are true?



#### Relevance

How frequently do you feel the following statements are true?



## **Relevance: Comparison Over Time**

How frequently do you feel the following statements are true?



## **Self-Management**

How frequently do you feel the following statements are true?



## **Self-Management: Comparison Over Time**

How frequently do you feel the following statements are true?





#### How frequently do you feel the following statements are true?

| I'm willing to try new activities. (N=296)                     | 30%                  | 46%                           | 19% <mark>5%</mark> |
|----------------------------------------------------------------|----------------------|-------------------------------|---------------------|
| I continue to try, even when an activity is difficult. (N=296) | 31%                  | 47%                           | 19%