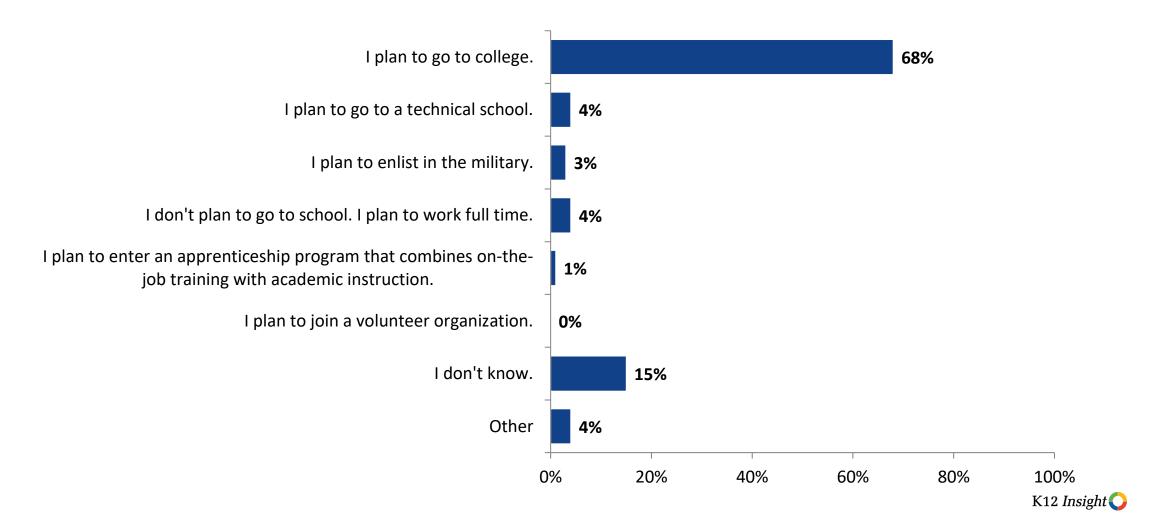

## **Plans After High School**

Which of the following best describes your plans for after high school? (N=294)