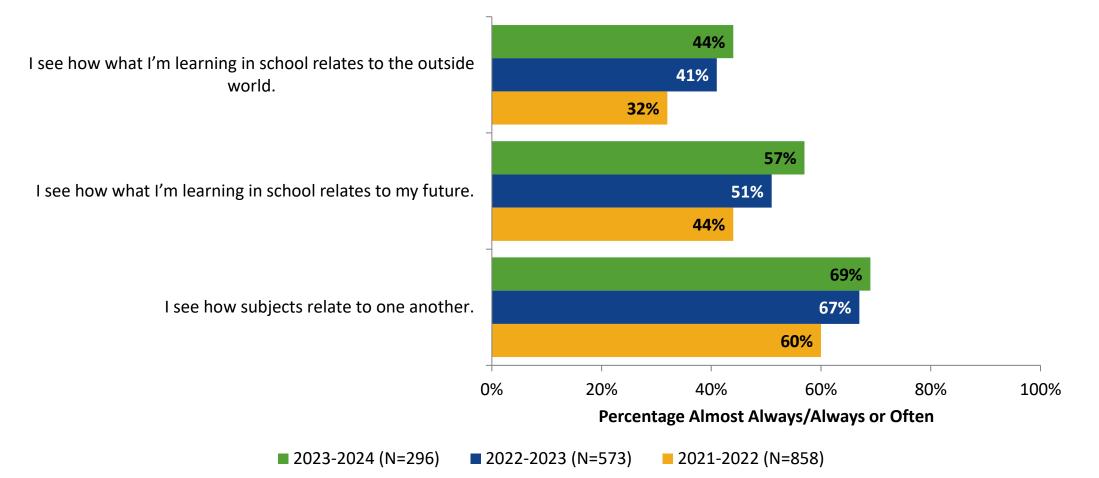

## **Relevance: Comparison Over Time**

How frequently do you feel the following statements are true?