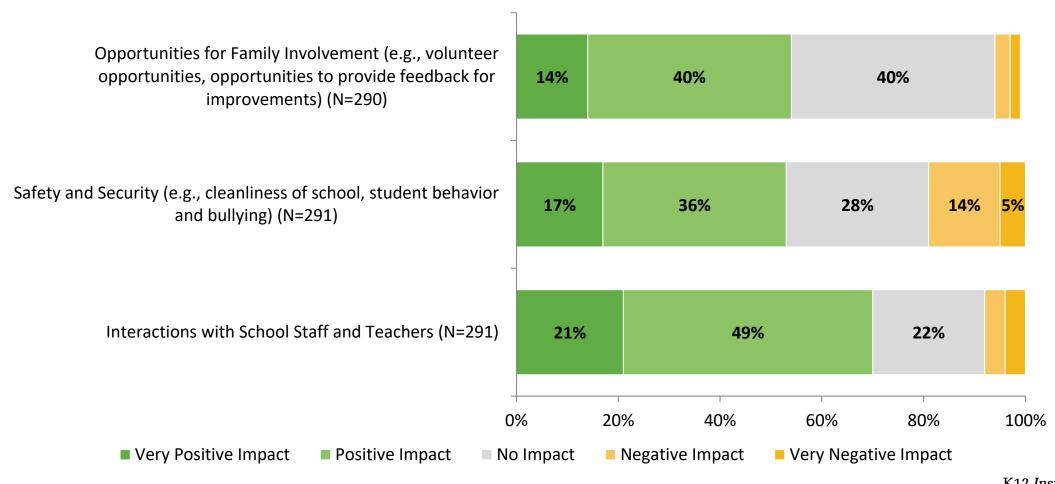

## **Factors Driving NPS (Continued)**

How do each of the following impact the score you gave above?