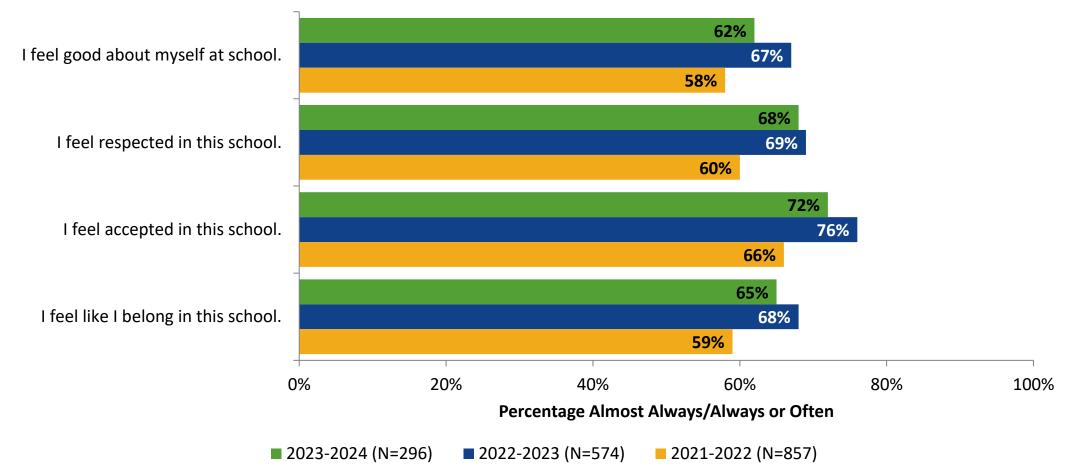

## **Acceptance: Comparison Over Time**

How frequently do you feel the following statements are true?

Answer options: Almost Always/Always, Often, Seldom, Rarely/Never