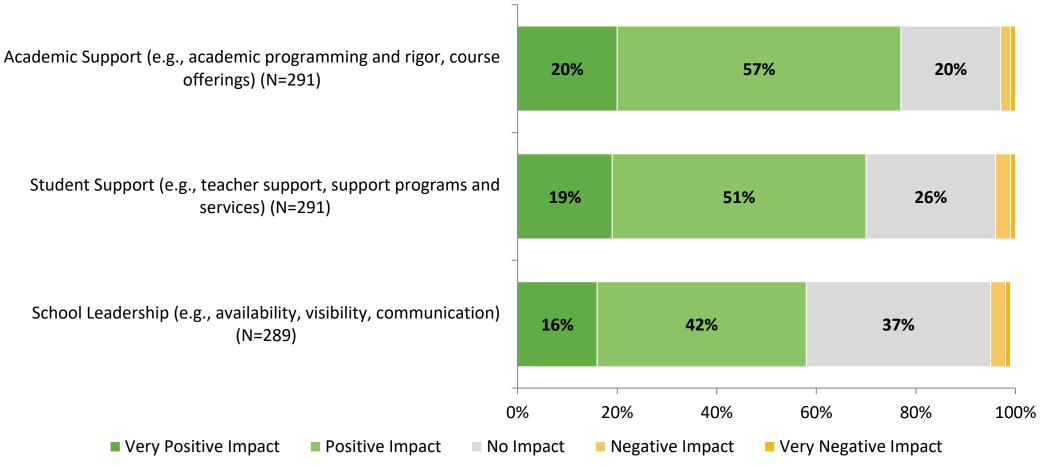

## **Factors Driving NPS**

How do each of the following impact the score you gave above?