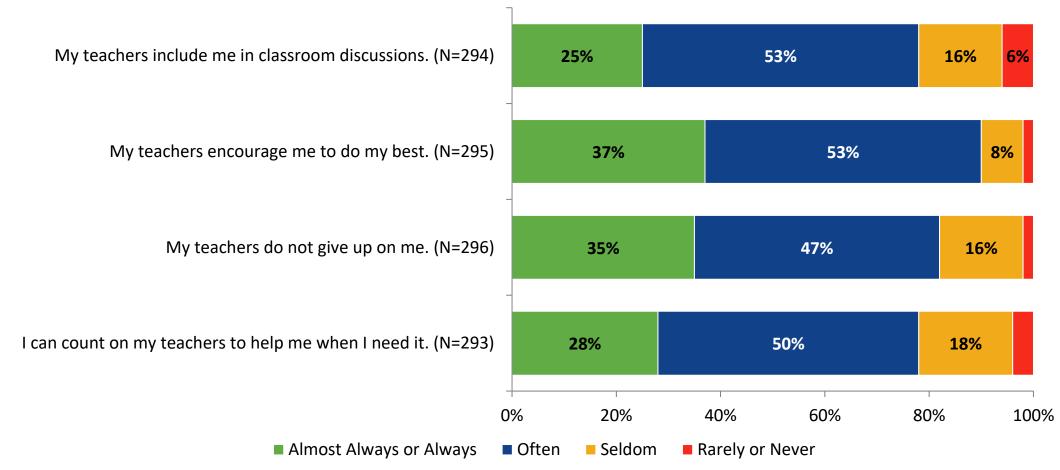

## **Academic Support**

How frequently do you feel the following statements are true?

Answer options: Almost Always/Always, Often, Seldom, Rarely/Never