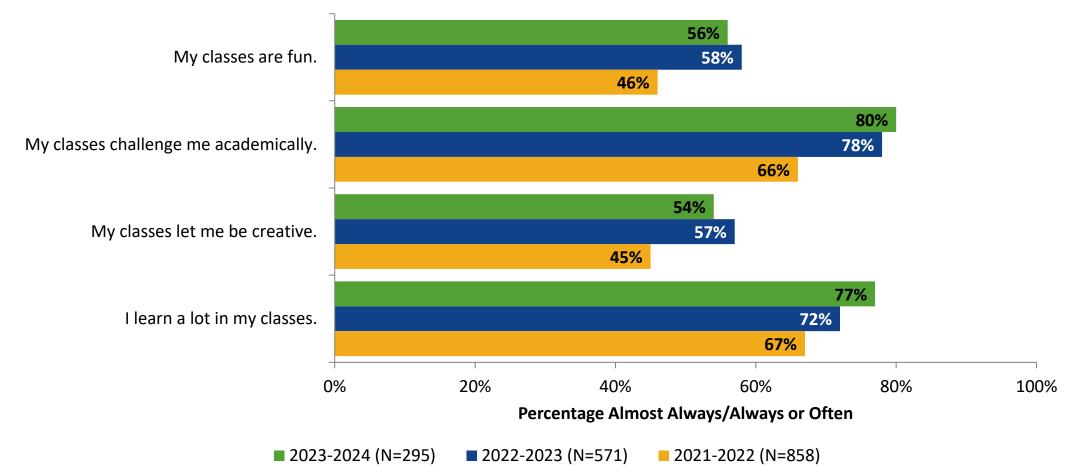

## **Class Experience: Comparison Over Time**

How frequently do you feel the following statements are true?

Answer options: Almost Always/Always, Often, Seldom, Rarely/Never