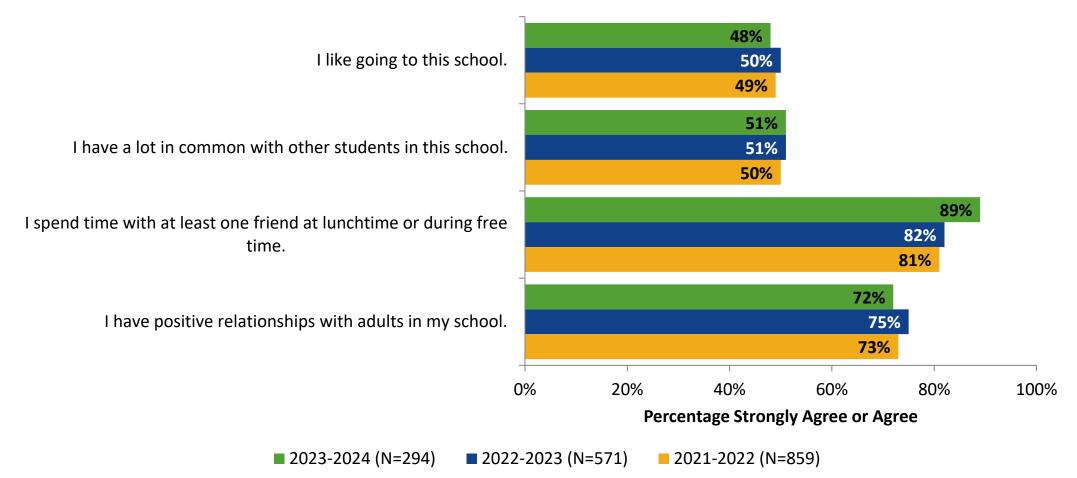

## **Overall Engagement: Comparison Over Time (Continued)**

Please rate how strongly you agree or disagree with the following statements.

Answer options: Strongly Agree, Agree, Neither Agree nor Disagree, Disagree, Don't Know