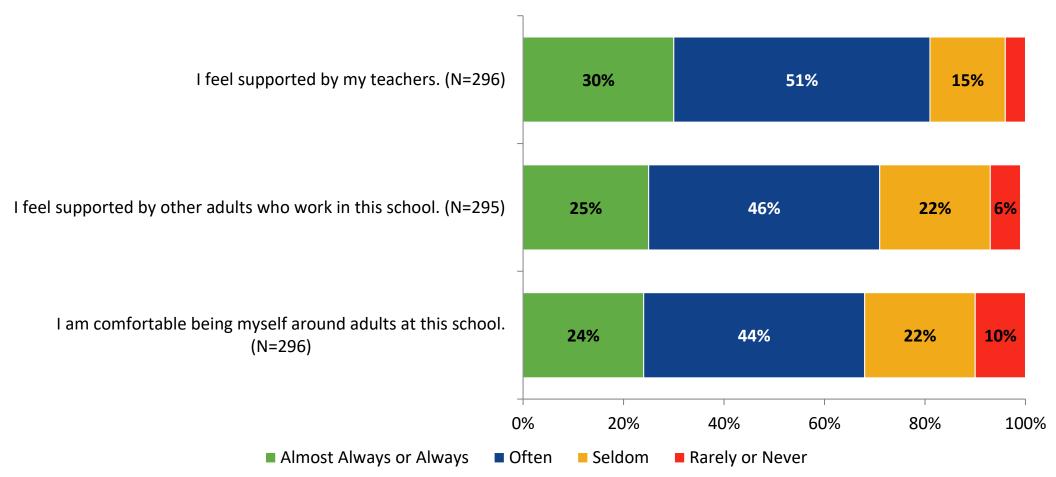

## **Relationships with Adults in School**

How frequently do you feel the following statements are true?

K12 Insight 🔾