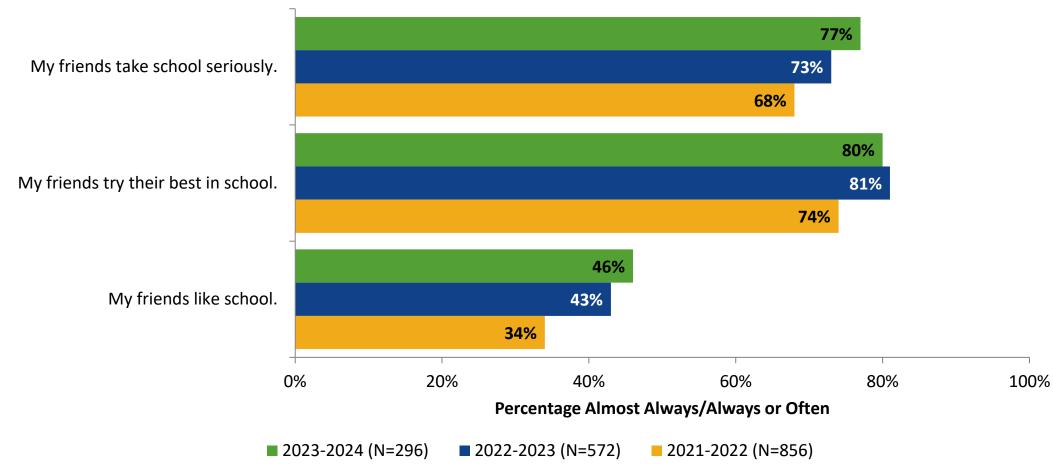

## **Perceptions of Peers: Comparison Over Time**

How frequently do you feel the following statements are true?