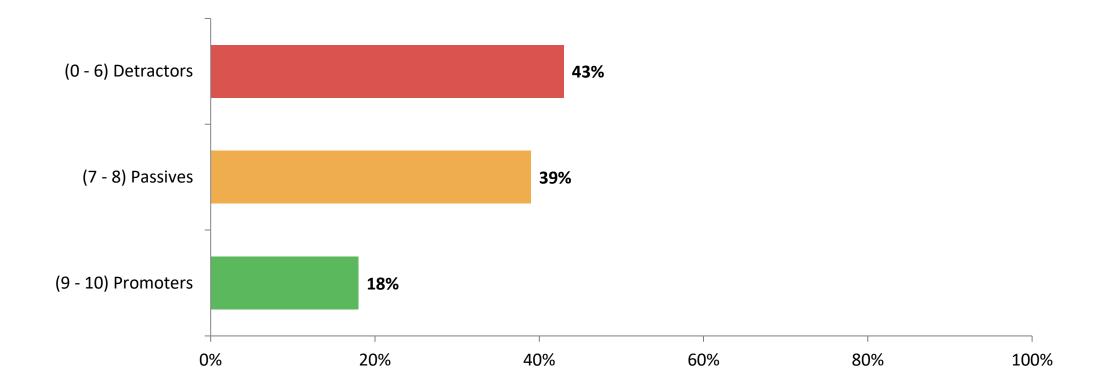

#### **School Net Promoter Score**

If you had a family member or friend moving to the area, how likely are you to recommend your school to them? (N=284)