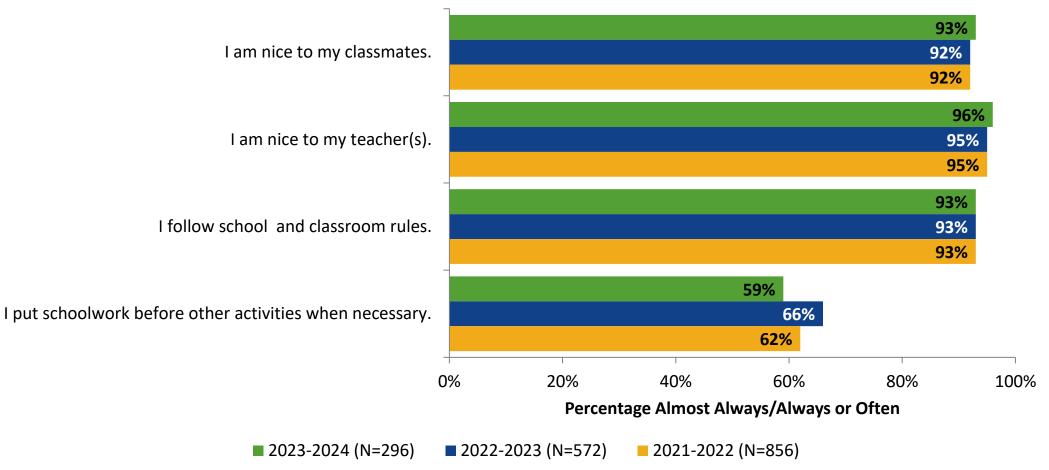

## **Self-Management: Comparison Over Time**

How frequently do you feel the following statements are true?