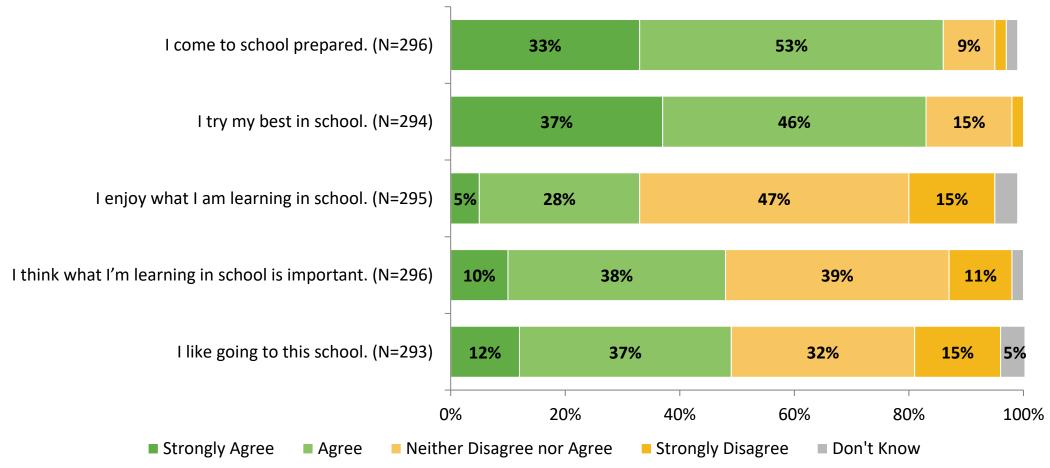

## **Overall Engagement**

Please rate how strongly you agree or disagree with the following statements.

K12 Insight 🜔